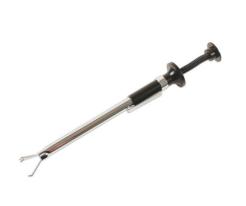

## **Mini Claw Pick-Up Tool**

Mini claw pick-up tool for the precise removal or placement of small components. Easy to use, single-handed pump-action hold and release mechanism with a 3-prong jaw design for a secure grip. Opens to a maximum diameter of 15mm, ideal for electronic components, small nuts and bolts.

## **Additional Information**

- Easy use pump-action hold and release mechanism.
- Small size ideal for electronic components / small nuts and bolts.
- Three prong claw opens to a max diameter of 15mm.
- · Tool length: 165mm.
- Ideal for electronics engineers, mechanics, electricians etc.