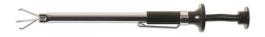

## **Mini Claw Pick-Up Tool**

Mini claw pick-up tool for the precise removal or placement of small components. Easy to use, single-handed pump-action hold and release mechanism with a 3-prong jaw design for a secure grip. Opens to a maximum diameter of 15mm, ideal for electronic components, small nuts and bolts.

## **Additional Information**

- Easy use pump-action hold and release mechanism.
- Small size ideal for electronic components / small nuts and bolts.
- Three prong claw opens to a max diameter of 15mm.
- · Tool length: 165mm.
- Ideal for electronics engineers, mechanics, electricians etc.