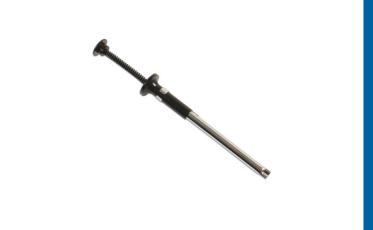

## **Mini Claw Pick-Up Tool**

Mini claw pick-up tool for the precise removal or placement of small components. Easy to use, single-handed pump-action hold and release mechanism with a 3-prong jaw design for a secure grip. Opens to a maximum diameter of 15mm, ideal for electronic components, small nuts and bolts.

## **Additional Information**

- Easy use pump-action hold and release mechanism.
- Small size ideal for electronic components / small nuts and bolts.
- Three prong claw opens to a max diameter of 15mm.
- · Tool length: 165mm.
- Ideal for electronics engineers, mechanics, electricians etc.