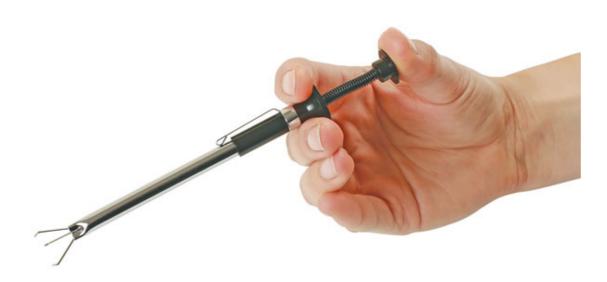

## **Mini Claw Pick-Up Tool**

Mini claw pick-up tool for the precise removal or placement of small components. Easy to use, single-handed pump-action hold and release mechanism with a 3-prong jaw design for a secure grip. Opens to a maximum diameter of 15mm, ideal for electronic components, small nuts and bolts.

## **Additional Information**

- Easy use pump-action hold and release mechanism.
- Small size ideal for electronic components / small nuts and bolts.
- Three prong claw opens to a max diameter of 15mm.
- · Tool length: 165mm.
- Ideal for electronics engineers, mechanics, electricians etc.